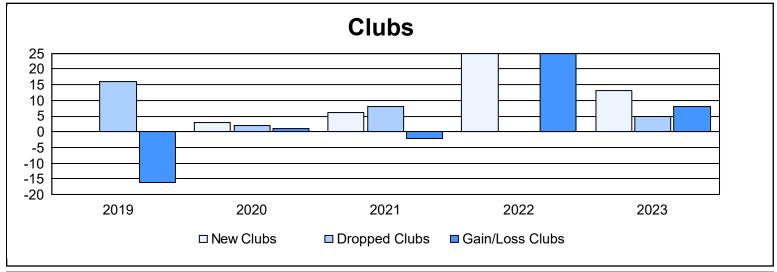

District 306 B2 As of June 2023 Cumulative

| Year      | New<br>Clubs | Dropped<br>Clubs | Gain/<br>Loss<br>Clubs | New<br>Members | Charter<br>Members | Reinstate<br>Members | Transfer<br>Members | Total<br>Member<br>Added | Total<br>Members<br>Dropped | Gain/<br>Loss<br>Members |
|-----------|--------------|------------------|------------------------|----------------|--------------------|----------------------|---------------------|--------------------------|-----------------------------|--------------------------|
| 2018-2019 | 0            | 16               | -16                    | 214            | 112                | 147                  | 12                  | 485                      | 999                         | -514                     |
| 2019-2020 | 3            | 2                | 1                      | 212            | 80                 | 33                   | 3                   | 328                      | 429                         | -101                     |
| 2020-2021 | 6            | 8                | -2                     | 265            | 154                | 33                   | 10                  | 462                      | 425                         | 37                       |
| 2021-2022 | 25           | 0                | 25                     | 683            | 609                | 53                   | 9                   | 1,354                    | 588                         | 766                      |
| 2022-2023 | 13           | 5                | 8                      | 618            | 517                | 61                   | 10                  | 1,206                    | 584                         | 622                      |
| Average   | 9            | 6                | 3                      | 398            | 294                | 65                   | 9                   | 767                      | 605                         | 162                      |