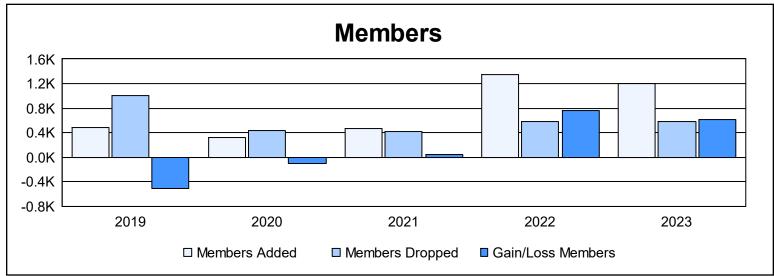

District 306 B2 As of June 2023 Cumulative

| Year      | New<br>Clubs | Dropped<br>Clubs | Gain/<br>Loss<br>Clubs | New<br>Members | Charter<br>Members | Reinstate<br>Members | Transfer<br>Members | Total<br>Member<br>Added | Total<br>Members<br>Dropped | Gain/<br>Loss<br>Members |
|-----------|--------------|------------------|------------------------|----------------|--------------------|----------------------|---------------------|--------------------------|-----------------------------|--------------------------|
| 2018-2019 | 0            | 16               | -16                    | 214            | 112                | 147                  | 12                  | 485                      | 999                         | -514                     |
| 2019-2020 | 3            | 2                | 1                      | 212            | 80                 | 33                   | 3                   | 328                      | 429                         | -101                     |
| 2020-2021 | 6            | 8                | -2                     | 265            | 154                | 33                   | 10                  | 462                      | 425                         | 37                       |
| 2021-2022 | 25           | 0                | 25                     | 683            | 609                | 53                   | 9                   | 1,354                    | 588                         | 766                      |
| 2022-2023 | 13           | 5                | 8                      | 618            | 517                | 61                   | 10                  | 1,206                    | 584                         | 622                      |
| Average   | 9            | 6                | 3                      | 398            | 294                | 65                   | 9                   | 767                      | 605                         | 162                      |